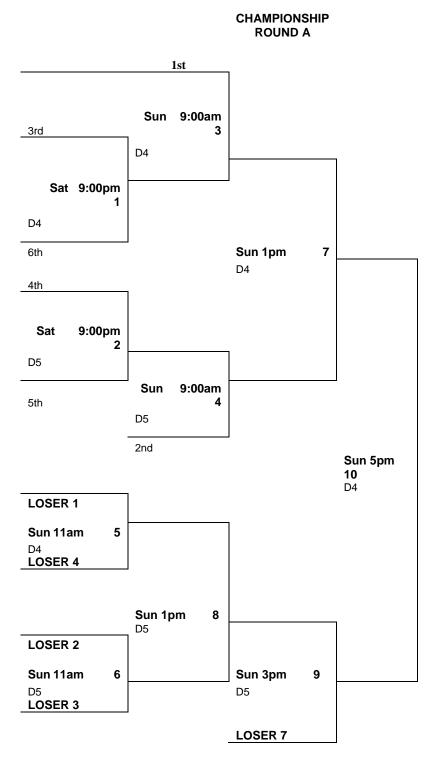

• Top 2 Teams in each Pool advance to the "A" Championship Round and 3<sup>rd</sup> and 4<sup>th</sup> in each pool will advance to the "B" Championship

• Teams advancing to the Championship round will be seeded into placements 1 – 6, 7 - 12

Positions determined by Win-Loss record in pool play. Note: Ties stand in Pool Play

## If tied

- 1. Winner of games between tied teams.
- 2. Difference PLUS or MINUS of total runs scored with the limit of 7 plus or minus per game. Full innings only may be used.
- 3. Least amount of runs allowed in all games.
- 4. Totals runs scored in all games.