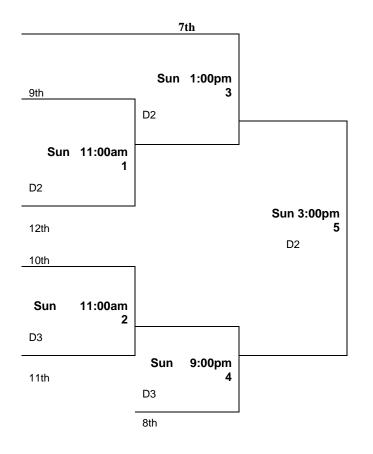

• Top 2 Teams in each Pool advance to the "A" Championship Round and 3<sup>rd</sup> and 4<sup>th</sup> in each pool will advance to the "B" Championship

• Teams advancing to the Championship round will be seeded into placements 1 – 6, 7 - 12

Positions determined by Win-Loss record in pool play. Note: Ties stand in Pool Play

## If tied

- 1. Winner of games between tied teams.
- 2. Difference PLUS or MINUS of total runs scored with the limit of 7 plus or minus per game. Full innings only may be used.
- 3. Least amount of runs allowed in all games.
- 4. Totals runs scored in all games.

CHAMPIONSHIP ROUND B