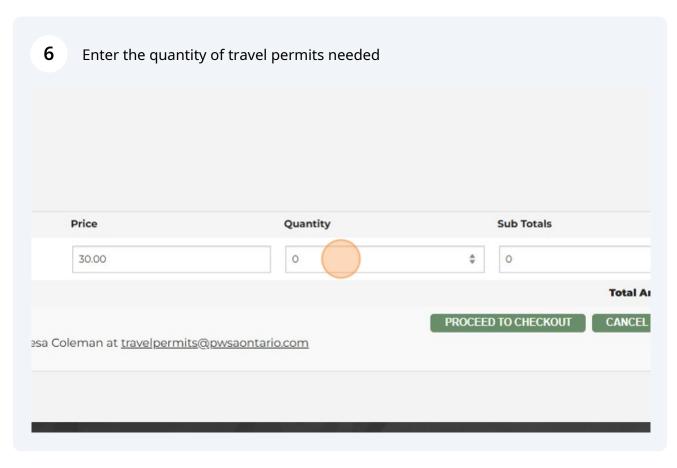

## PERMITS Select Item Name Price Quantity Individual and Team Travel Permit 30.00 DOWNLOAD TRAVEL PERMIT APPLICATION FORM Email fully completed travel permit forms to Theresa Coleman at <a href="mailto:travelpermits@pwsaontario.com">travelpermits@pwsaontario.com</a> Provincial Women's Mississauga, ON LSW 1W9 Email: info@pwsaontario.com