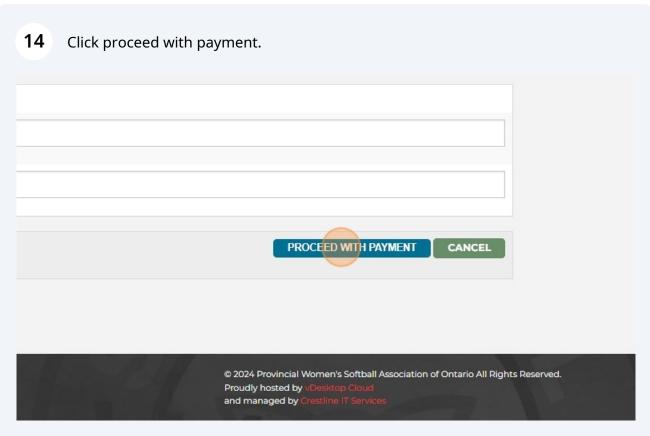

If you select E-transfer, fill in the required information.

13 Please send E-Transfer to <a href="mailto:payments@pwsaontario.com">payments@pwsaontario.com</a>

Once this is completed, click continue. If you have e-transferred, once the email 15 transfer has gone through it will be updated on your profile, if you have paid by credit card it will show paid automatically on your profile. A receipt will be emailed to the email address associated with the account. \$30.00 \$0.00 \$30.00 Sub Total \$30.00 \$0.00 Tax **Grand Total** \$30.00 Amount Paid \$0.00 CONTINUE PRINT © 2024 Provincial Women's Softball Association of Ontario All Rights Reserved. Proudly hosted by and managed by