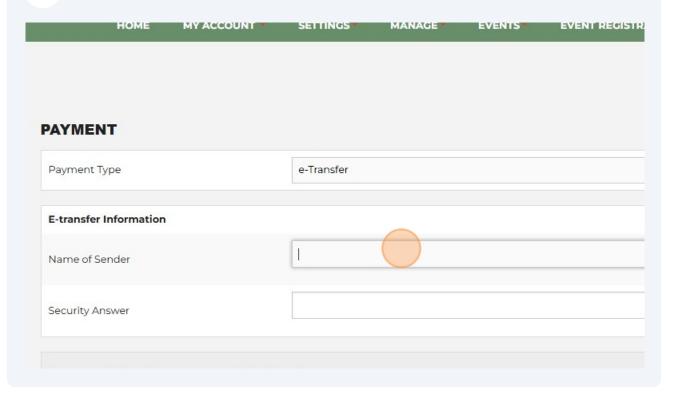

| V              |           |            |            |          |         |                   |  |  |  |
|----------------|-----------|------------|------------|----------|---------|-------------------|--|--|--|
|                | НОМЕ      | MY ACCOUNT | SETTINGS * | MANAGE * | EVENTS* | EVENT REGISTRATIO |  |  |  |
|                |           |            |            |          |         |                   |  |  |  |
| AYMENT         |           |            |            |          |         |                   |  |  |  |
| Payment Type   | е         |            | e-Transfer |          |         |                   |  |  |  |
| E-transfer Inf | formation |            |            |          |         |                   |  |  |  |
| Name of Send   | der       |            |            |          |         |                   |  |  |  |
| Security Answ  | ver       |            |            |          |         |                   |  |  |  |
|                |           |            |            |          |         |                   |  |  |  |

If you select E-transfer, fill in the required information.

13 Please send E-Transfer to <a href="mailto:payments@pwsaontario.com">payments@pwsaontario.com</a>

Once this is completed, click continue. If you have e-transferred, once the email 15 transfer has gone through it will be updated on your profile, if you have paid by credit card it will show paid automatically on your profile. A receipt will be emailed to the email address associated with the account. \$30.00 \$0.00 \$30.00 Sub Total \$30.00 \$0.00 Tax **Grand Total** \$30.00 Amount Paid \$0.00 CONTINUE PRINT © 2024 Provincial Women's Softball Association of Ontario All Rights Reserved. Proudly hosted by and managed by