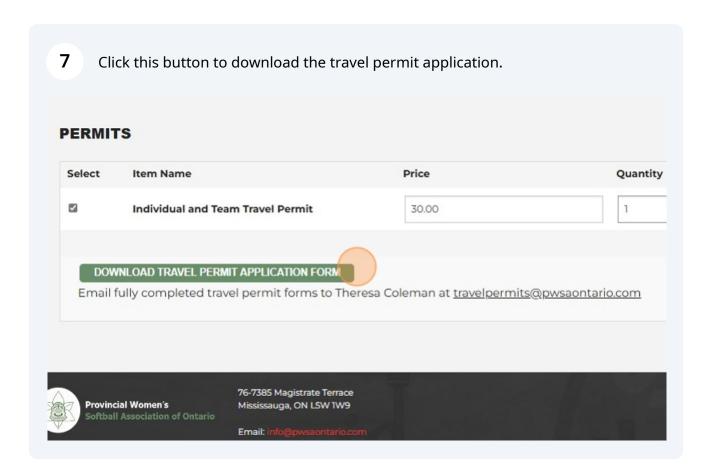

## **Team Travel Permit Application**



1 Navigate to <a href="https://register.pwsaontario.com/Account/Login">https://register.pwsaontario.com/Account/Login</a>

















## 10 Click the checkout button scription Quantity Discount Total Regular nda Cote) \$30.00 \$0.00 \$30.00 \$30.00 Sub Total Tax \$0.00 **Grand Total** \$30.00 CHECKOUT BACK © 2024 Provincial Women's Softball Association of Ontario All Rights Reserved. Proudly hosted by vDesktop Clou and managed by Crestline IT Ser

Select either Credit Card or E-Transfer option. If you are selecting credit card, make sure you click the validate card option once you have inputted your card information before proceeding.



If you select E-transfer, fill in the required information.



13 Please send E-Transfer to <a href="mailto:payments@pwsaontario.com">payments@pwsaontario.com</a>

| <b>14</b> Click proceed with payment |