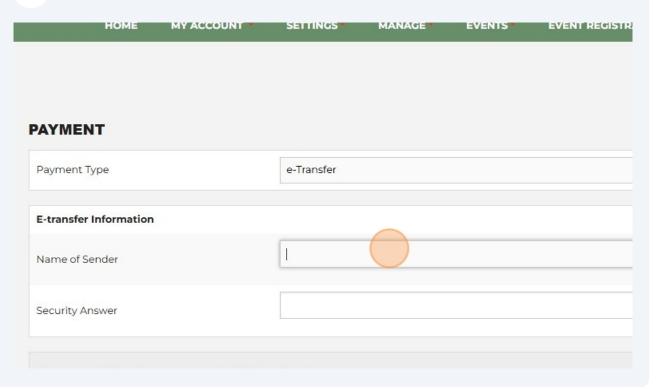

Select either Credit Card or E-Transfer option. If you are selecting credit card, make sure you click the validate card option once you have inputted your card information before proceeding.

If you select E-transfer, fill in the required information.