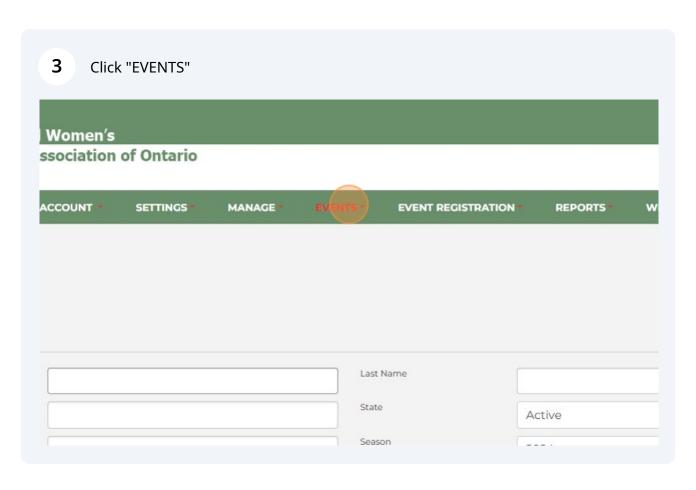

## **Team Travel Permit Application**

1 Navigate to <a href="https://register.pwsaontario.com/Account/Login">https://register.pwsaontario.com/Account/Login</a>