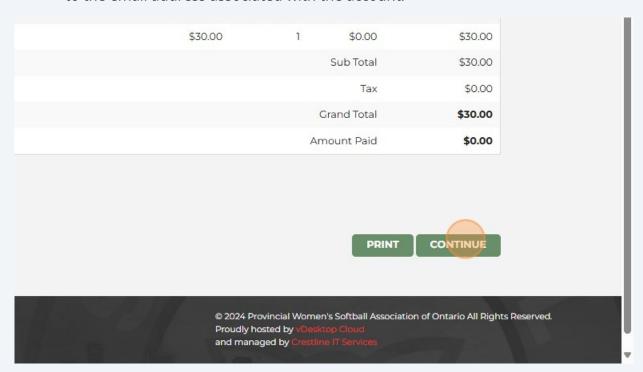

Once this is completed, click continue. If you have e-transferred, once the email transfer has gone through it will be updated on your profile, if you have paid by credit card it will show paid automatically on your profile. A receipt will be emailed to the email address associated with the account.