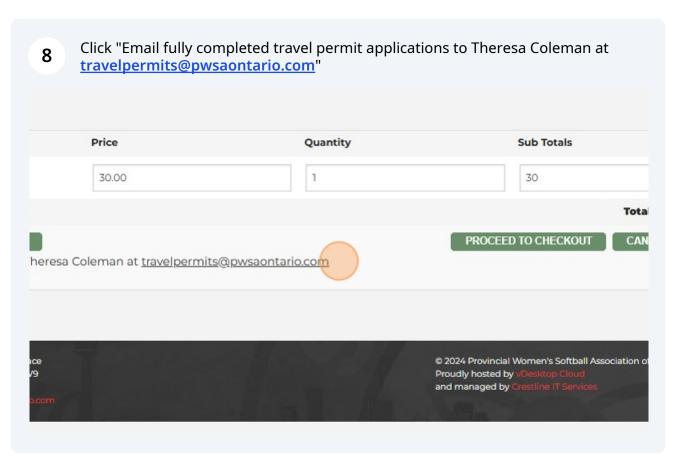

## **Team Travel Permit Application**



1 Navigate to <a href="https://register.pwsaontario.com/Account/Login">https://register.pwsaontario.com/Account/Login</a>

















## 10 Click the checkout button scription Quantity Discount Total Regular nda Cote) \$30.00 \$0.00 \$30.00 \$30.00 Sub Total Tax \$0.00 **Grand Total** \$30.00 CHECKOUT BACK © 2024 Provincial Women's Softball Association of Ontario All Rights Reserved. Proudly hosted by vDesktop Clou and managed by Crestline IT Ser

Select either Credit Card or E-Transfer option. If you are selecting credit card, make sure you click the validate card option once you have inputted your card information before proceeding.



If you select E-transfer, fill in the required information.



13 Please send E-Transfer to <a href="mailto:payments@pwsaontario.com">payments@pwsaontario.com</a>

| <b>14</b> Click proceed with payment |