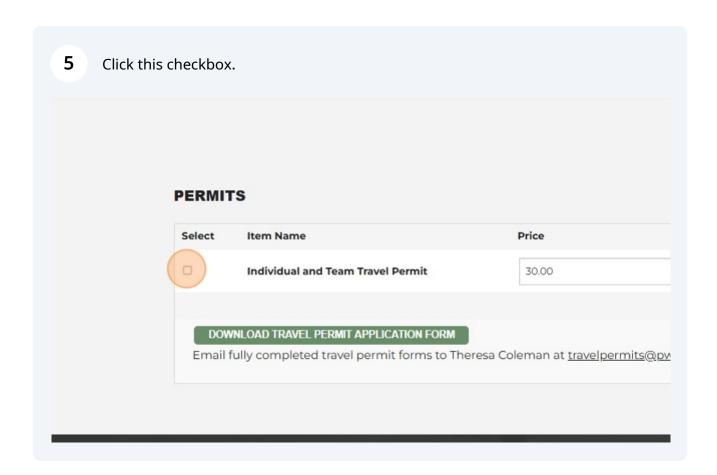

## **Team Travel Permit Application**

1 Navigate to <a href="https://register.pwsaontario.com/Account/Login">https://register.pwsaontario.com/Account/Login</a>