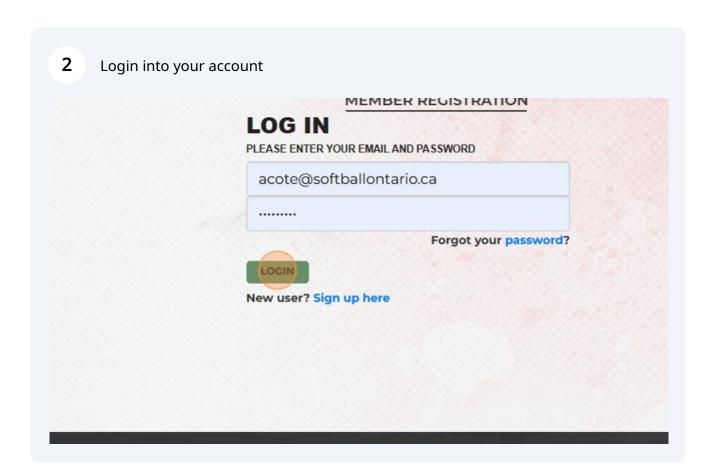

## **Team Travel Permit Application**

1 Navigate to <a href="https://register.pwsaontario.com/Account/Login">https://register.pwsaontario.com/Account/Login</a>