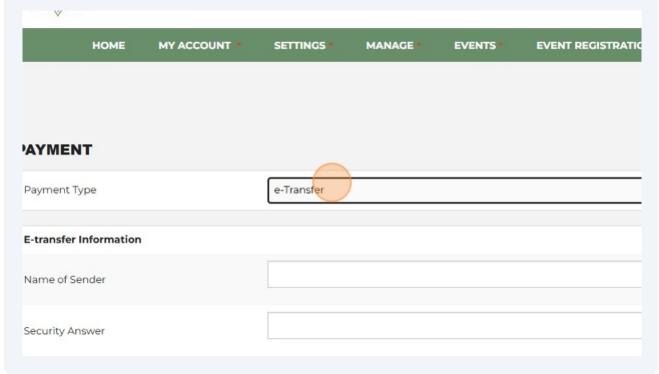

Select either Credit Card or E-Transfer option. If you are selecting credit card, make sure you click the validate card option once you have inputted your card information before proceeding.

If you select E-transfer, fill in the required information.