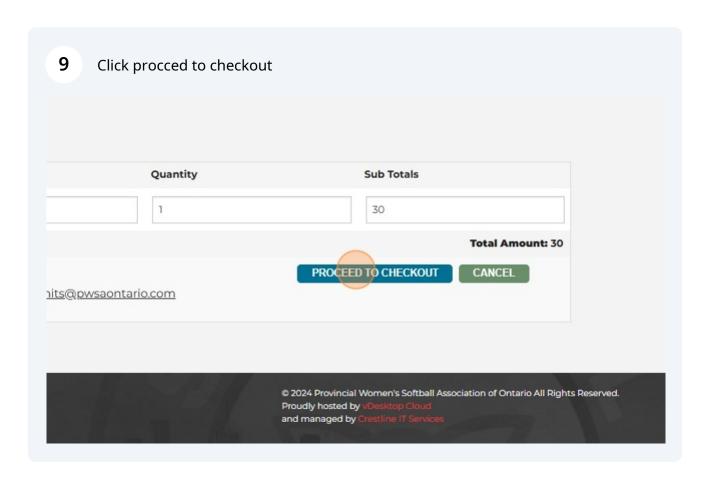

## **Team Travel Permit Application**



1 Navigate to <a href="https://register.pwsaontario.com/Account/Login">https://register.pwsaontario.com/Account/Login</a>

















## 10 Click the checkout button scription Quantity Discount Total Regular nda Cote) \$30.00 \$0.00 \$30.00 \$30.00 Sub Total Tax \$0.00 **Grand Total** \$30.00 CHECKOUT BACK © 2024 Provincial Women's Softball Association of Ontario All Rights Reserved. Proudly hosted by vDesktop Clou and managed by Crestline IT Ser

Select either Credit Card or E-Transfer option. If you are selecting credit card, make sure you click the validate card option once you have inputted your card information before proceeding.



If you select E-transfer, fill in the required information.



13 Please send E-Transfer to <a href="mailto:payments@pwsaontario.com">payments@pwsaontario.com</a>

| <b>14</b> Click proceed with payment |