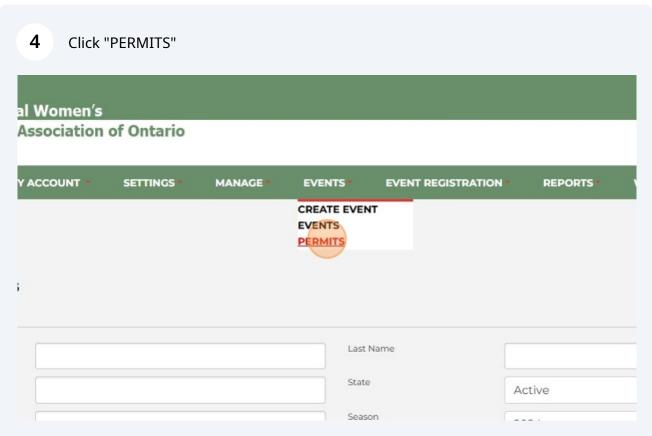

## **Team Travel Permit Application**

1 Navigate to <a href="https://register.pwsaontario.com/Account/Login">https://register.pwsaontario.com/Account/Login</a>