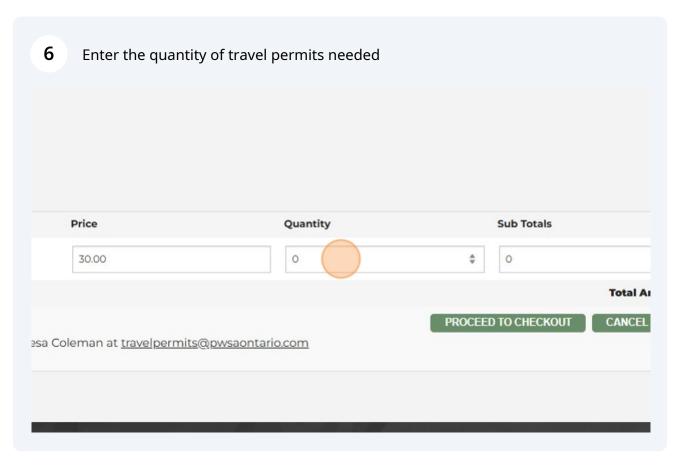

## **Team Travel Permit Application**



1 Navigate to <a href="https://register.pwsaontario.com/Account/Login">https://register.pwsaontario.com/Account/Login</a>

















## 10 Click the checkout button scription Quantity Discount Total Regular nda Cote) \$30.00 \$0.00 \$30.00 \$30.00 Sub Total Tax \$0.00 **Grand Total** \$30.00 CHECKOUT BACK © 2024 Provincial Women's Softball Association of Ontario All Rights Reserved. Proudly hosted by vDesktop Clou and managed by Crestline IT Ser

Select either Credit Card or E-Transfer option. If you are selecting credit card, make sure you click the validate card option once you have inputted your card information before proceeding.



If you select E-transfer, fill in the required information.



13 Please send E-Transfer to <a href="mailto:payments@pwsaontario.com">payments@pwsaontario.com</a>

| <b>14</b> Click proceed with payment |